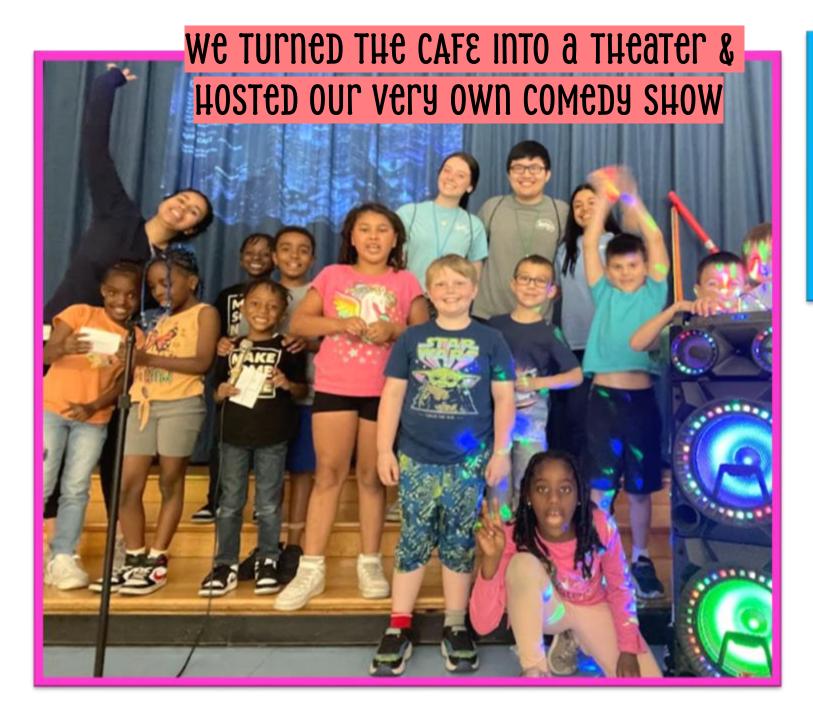

### MAKING FRUIT SALADS FOR COLORS WEEK

"There's not a word yet, for old friends who've just met."

- Jim Henson

SUMMER CAMP AT Heritage Heights 2023