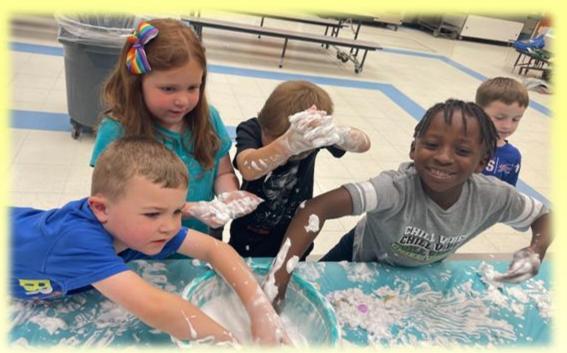

## We 🎔 Messy Play!

Messy play Can be an instant mood booster and stress reliever. There is no wrong way to play.