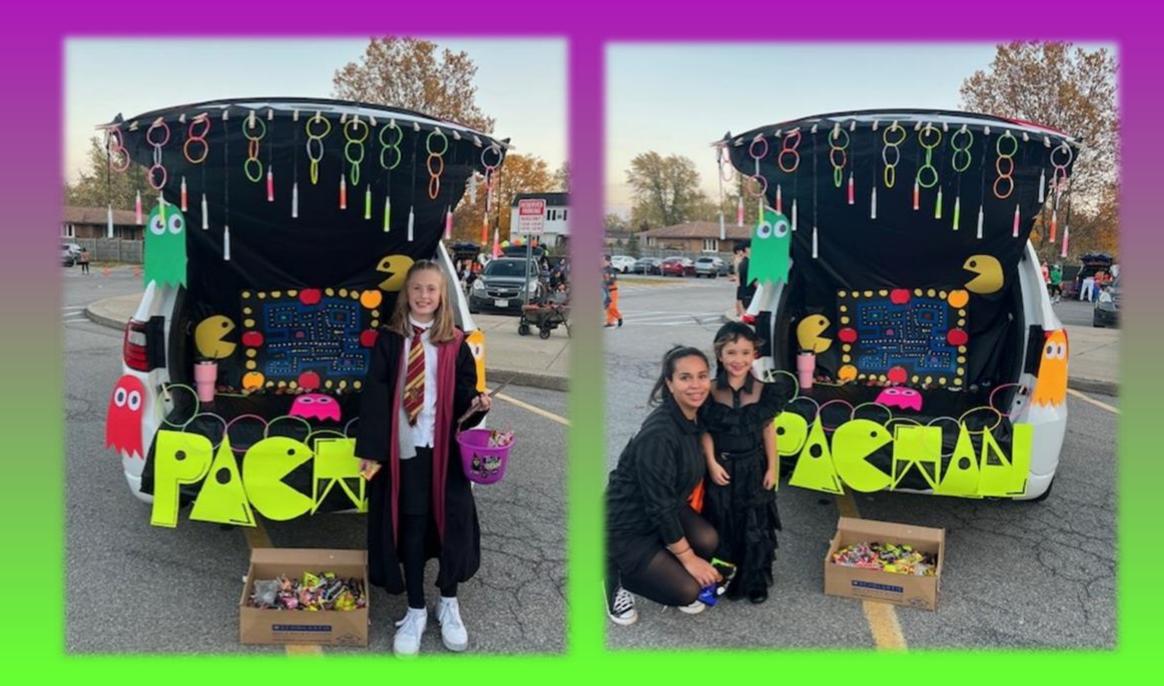

## Haunted House Decorating

The kids wanted to Create a JFK trunk for Maplemere's annual Trunkor-Treat! So, we brainstormed ideas, worked together, & designed our glow- in- the dark Pac- Man trunk!