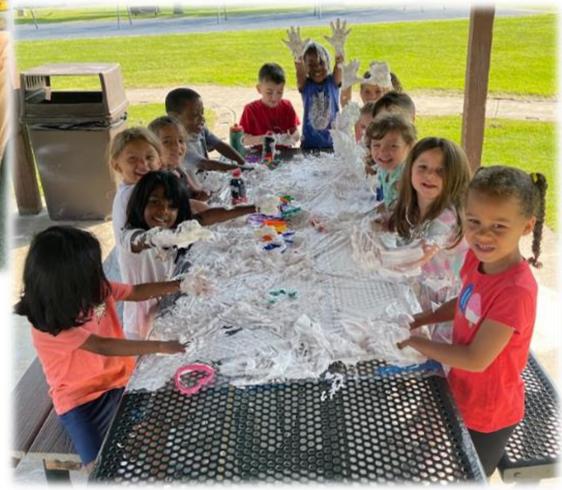

## We 🎔 Messy Play!

Messy play Can be an instant mood booster and stress reliever. There is no wrong way to play.