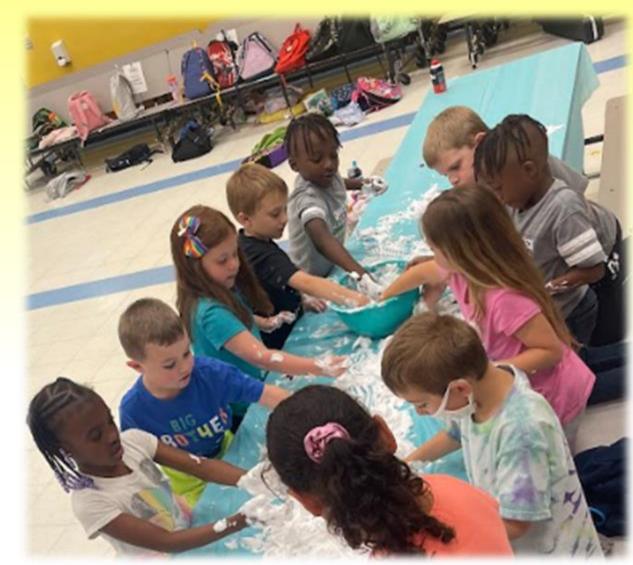

## We 🎔 Messy Play!

Messy play Can be an instant mood booster and stress reliever. There is no wrong way to play.