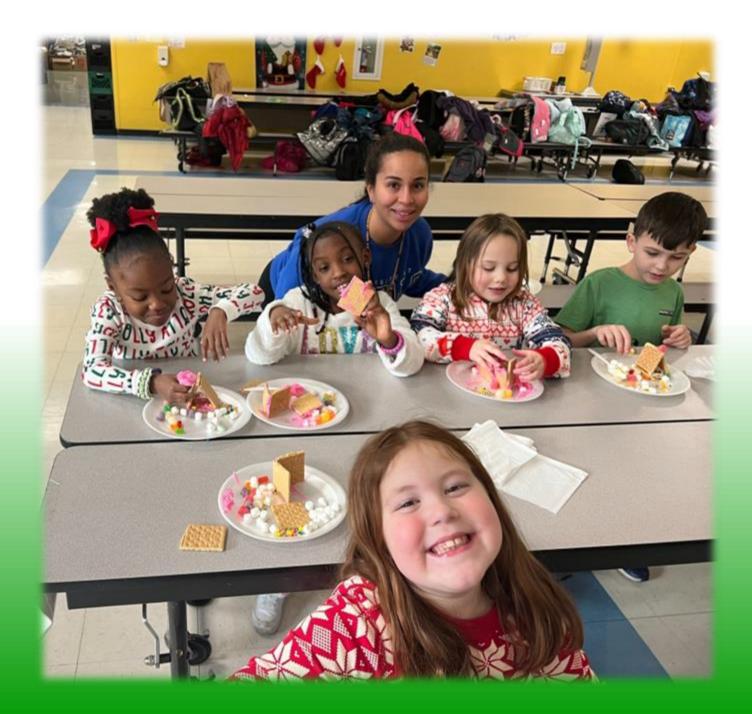

### Valentines Day 2024



















## December 2023







# Let's make gingerbread houses!











### Decorating our JFK pumpkin





#### Fall 2023

### A surprise Visitor on Halloween (A T- Rex named Mr. Nick)





## Haunted House Decorating





















The kids wanted to Create a JFK trunk for Maplemere's annual Trunkor-Treat! So, we brainstormed ideas, worked together, & designed our glow- in- the dark Pac- Man trunk!

























# $\heartsuit \heartsuit \heartsuit \circlearrowright$





# LIBRARY TIME







## We 🎔 Messy Play!

Messy play Can be an instant mood booster and stress reliever. There is no wrong way to play.











### DIYSENSORYBINS





### MAKING FRUIT SALADS FOR COLORS WEEK













"There's not a word yet, for old friends who've just met."

- Jim Henson



SUMMER CAMP AT Heritage Heights 2023