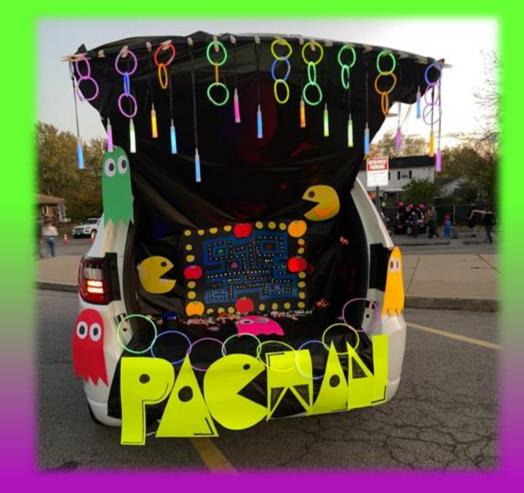

## Haunted House Decorating

The kids wanted to Create a JFK trunk for Maplemere's annual Trunkor-Treat! So, we brainstormed ideas, worked together, & designed our glow- in- the dark Pac- Man trunk!