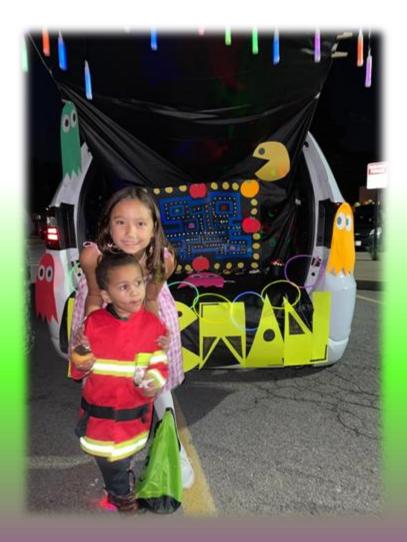

## Haunted House Decorating

The kids wanted to Create a JFK trunk for Maplemere's annual Trunkor-Treat! So, we brainstormed ideas, worked together, & designed our glow- in- the dark Pac- Man trunk!