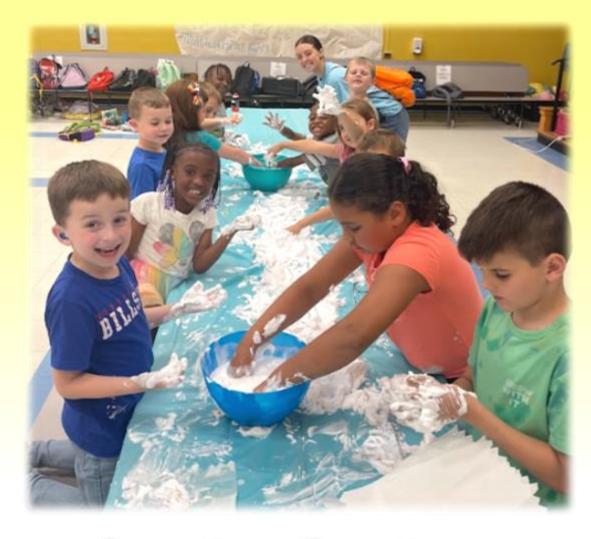

## We 🎔 Messy Play!

Messy play Can be an instant mood booster and stress reliever. There is no wrong way to play.