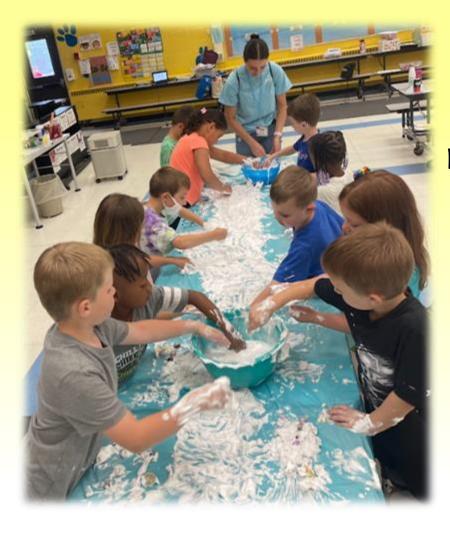

## We 🎔 Messy Play!

Messy play Can be an instant mood booster and stress reliever. There is no wrong way to play.