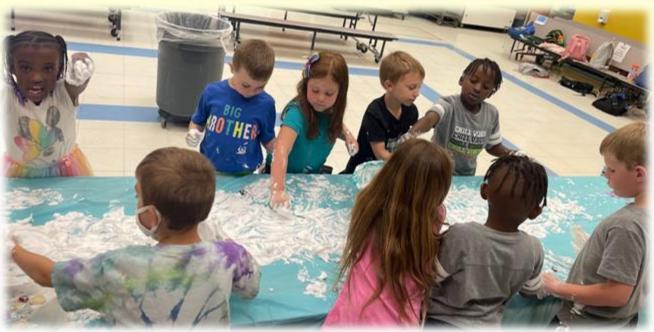

## We 🎔 Messy Play!

Messy play Can be an instant mood booster and stress reliever. There is no wrong way to play.