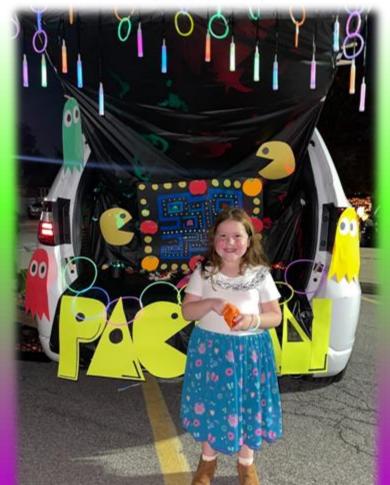

## Haunted House Decorating

The kids wanted to Create a JFK trunk for Maplemere's annual Trunkor-Treat! So, we brainstormed ideas, worked together, & designed our glow- in- the dark Pac- Man trunk!