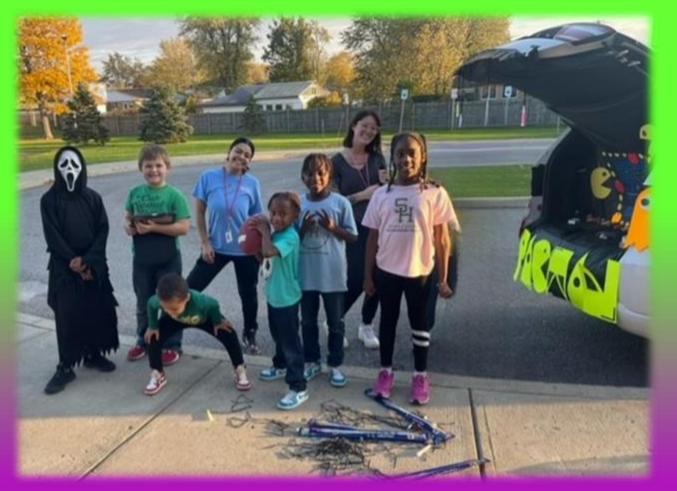

## Haunted House Decorating

The kids wanted to Create a JFK trunk for Maplemere's annual Trunkor-Treat! So, we brainstormed ideas, worked together, & designed our glow- in- the dark Pac- Man trunk!