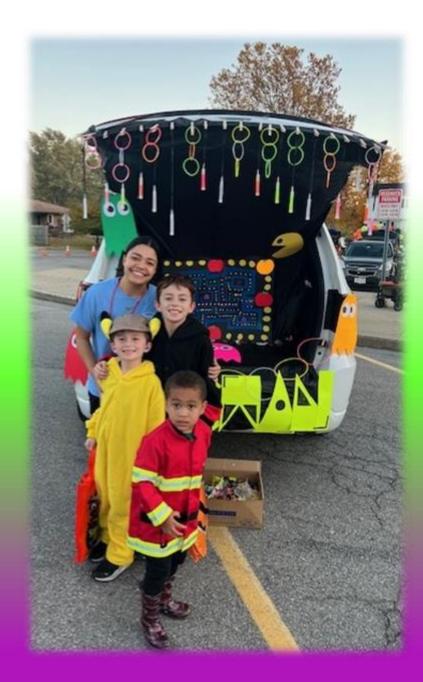

## Haunted House Decorating

The kids wanted to Create a JFK trunk for Maplemere's annual Trunkor-Treat! So, we brainstormed ideas, worked together, & designed our glow- in- the dark Pac- Man trunk!